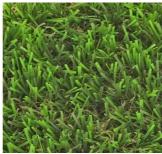

## **TECHNICAL SPECIFICATIONS RGP440**

Type Tufted cut pile, non fill synthetic yarn

Yarn Material 100% Polyethylene & Polypropylene monofilament

Yarn Dtex 14.000 Dtex / 16 ply

Yarn Quality 100% European product, free of heavy metals and toxics

Primary Backing 100% PP, UV stabilised

Weight: approx. 135 g/m2 +/- 10%

Secondary Backing Water pervious SBR Latex

Weight: approx. 910 g/m2 +/- 10%

Tuft gauge 3/8'

 Pile Height
 approx. 40 mm
 +/- 10%

 Total Height
 approx. 42 mm
 +/- 10%

 Pile gross weight
 approx. 2.110 gr/m2
 +/- 10%

 Total weight
 approx. 3.155 gr/m2
 +/- 10%