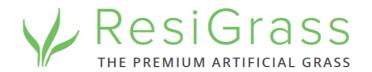

## **TECHNICAL SPECIFICATIONS RGP440**

Type Tufted cut pile, non fill synthetic yarn

Yarn Material 100% Polyethylene & Polypropylene monofilament

Yarn Dtex 14.000 Dtex / 16 ply

Yarn Quality 100% European product, free of heavy metals and toxics

Primary Backing 100% PP, UV stabilised

Weight: approx. 135 g/m2 +/- 10%

Secondary Backing Water pervious SBR Latex

Weight: approx. 910 g/m2 +/- 10%

Tuft gauge 3/8'

 Pile Height
 approx. 40 mm
 +/- 10%

 Total Height
 approx. 42 mm
 +/- 10%

 Pile gross weight
 approx. 2.110 gr/m2
 +/- 10%

 Total weight
 approx. 3.155 gr/m2
 +/- 10%