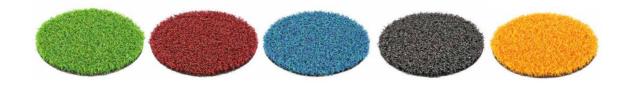

Roll width 4 meters +/- 1%

Roll length Max. 70m

Colour Green (01) / Red (02) / Blue (03) / Grey (04) / Yellow (05)

Marking Lines No lining

Water permeability > 60 l / min / m2
Infill recommendation Requires no infill